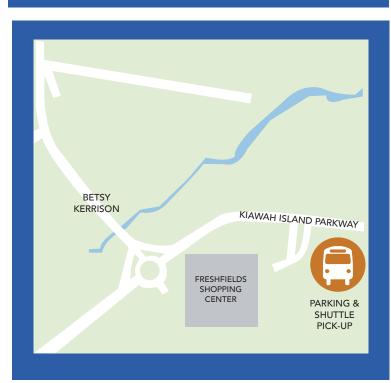

### **PARKING**

At the Freshfields Village roundabout, follow the signs to Kiawah Island. Travel 0.4 miles, marathon parking will be on your right. The parking fields do contain several low-lying areas; please follow the flow of traffic and parking staff directions. Shuttle buses begin at 5:30am and will run continuously throughout the day.

## **OFF-ISLAND RUNNER DROP OFF**

Staying off island and getting droppd off by family, friends, or Uber? Please follow the directions for off-island parking. Once in the fields, look to your right for the sign 'Runner Drop-Off.'