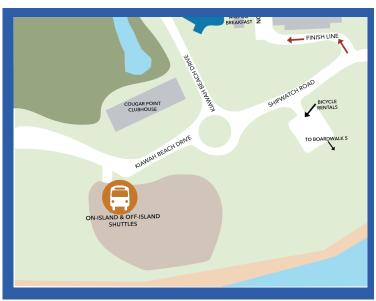

### **RACE VENUE SHUTTLE**

New for 2023 at the race venue, in West Beach, the shuttle stop/pick up will be located at the gravel lot across from the Cougar Point Golf Clubhouse, which is located 0.02 mile from the West Beach Conference Center and Starting line.